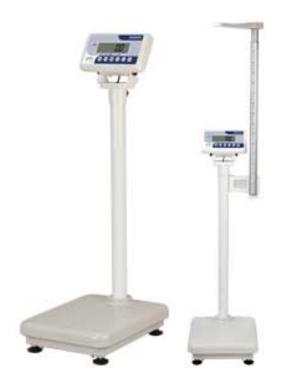

## BW-1210 H Physician Scale with Height Rod

Scale features a built-in measuring rod for easy one step determination of weight, height, and BMI.

Make : NAGATA

Model : BW-1210 H

Capacity: 250 kg x 0.1 Kg

Height Rod : 80-200 cm

Platform Size: 340X440X120 mm

Product Size: 340X440X1560 mm

Functions:

- > Tare function to subtract the weight of wheelchairs, and client's belongings, etc....
- Measure accurately the client's weight data automatically, without touching any keys.
- > The "Hold" key improves weighing accuracy for unsteady or shaking clients.
- "Recall" key improves record keeping, by displaying the client data after they have stepped off the weighing platform.